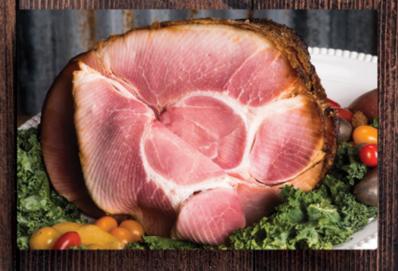

#### Spiral-Sliced, Honey-Glazed, Bone-In Ham

**Celebrating Family Traditions** 

8 lbs. Minimum Wt. Feeds 12-15 People 6 Month Shelf Life if Kept Frozen\*