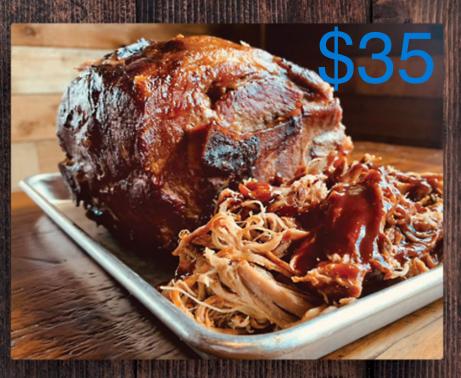

# Hickory-Smoked Boston Butt

Perfect for Parties and Family Gatherings

4.5 lbs. Minimum Wt. Feeds 10-12 People Makes 12-16 Sandwiches 6 Month Shelf Life if Kept Frozen\*