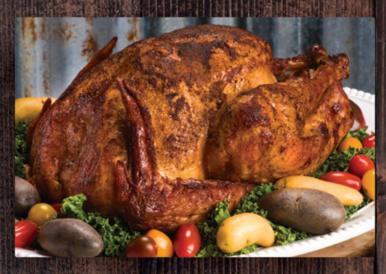

# Hickory-Smoked Whole Turkey

A Classic Holiday Centerpiece

8 lbs. Minimum Wt.
Feeds 12-15 People
6 Month Shelf Life if Kept Frozen\*