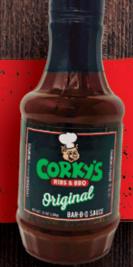

#### Add an 18 oz. Bottle of Corky's Famous BBQ Sauce!

Make your BBQ even better with the mouth-watering, tangy flavor of our award winning original sauce.

\$2.50