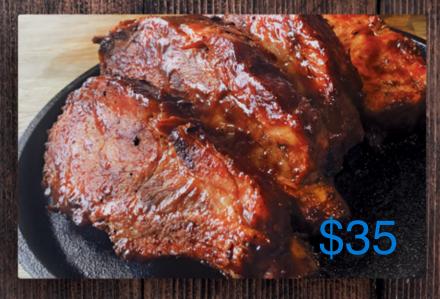

#### Bone-In, Hickory-Smoked Rib Chops

Juicy, Flavorful Pork Loin Cut

4 Piece, 8 lbs. Minimum Wt. Feeds 8-10 People 6 Month Shelf Life if Kept Frozen\*