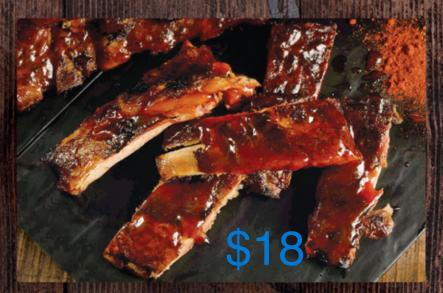

#### Hickory-Smoked, Original Full Slab BBQ Pork Ribs

Fall-Off-The-Bone Perfection

1.5 lbs. Minimum Wt. Feeds 1-2 People 6 Month Shelf Life if Kept Frozen\*